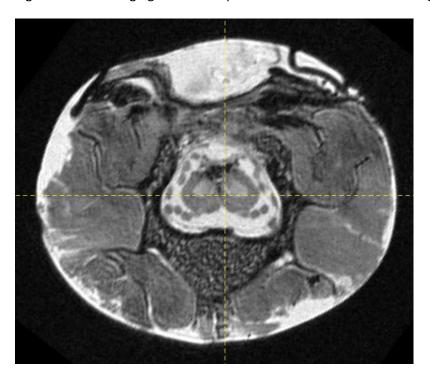

## **Purpose**

High resolution imaging of excised spinal cord with contrast between gray and white matter.

| Excised Rat Spine Protocol "C_FixedRatSpine" |                        |                                            |                   |           |
|----------------------------------------------|------------------------|--------------------------------------------|-------------------|-----------|
| Туре                                         | Scan Name              | In-plane<br>resolution, slice<br>thickness | Fov               | Scan time |
| Localizer                                    | 1_tripilot_RatSpine    | 156uMx156uM,<br>300uM                      | 4cmx4cm           | 28 sec    |
| Anatomical                                   | 2_TurboRARE3D_RatSpine | 63uMx63uM,<br>220uM                        | 1.6cmx1.6cmx2.2cm | 2 hrs     |